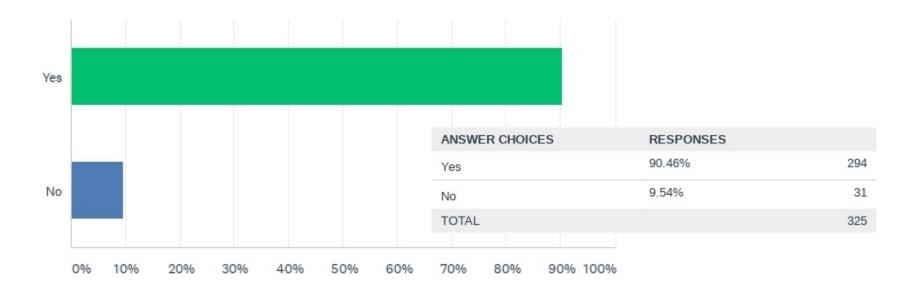

# Q8: Do you encourage your child to speak his/her mind even if they disagrees with you?