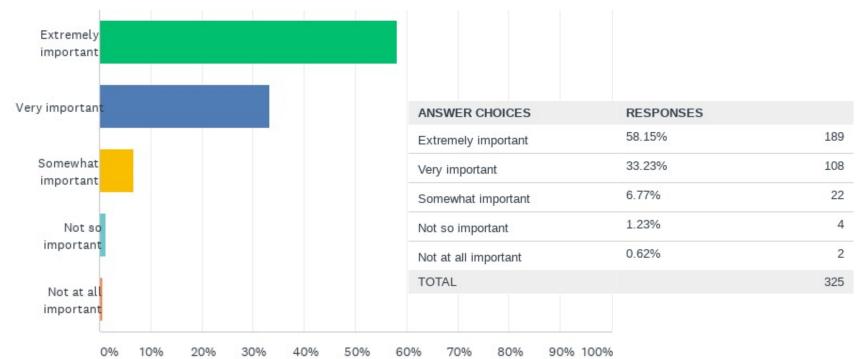

# What is the Ideal School in Lockdown?

Saturday, August 07, 2021

## Q1: What do you believe is the most important parameter to select a school for a child?





### Q2: What according to you should be an ideal school policy?





### Q3: What according to you is better for your child?





### Q4: How important do you think is conscious parenting?





#### Q5: How important do you think is co-curricular activities in a school?





# Q6: Do you take your child's opinion into consideration before you ask him/her to do something?





### Q7: Do you impose your expectations on your child?





# Q8: Do you encourage your child to speak his/her mind even if they disagrees with you?





#### Q9: How important is the Indian Value system for your child?





#### Q10: I am a





### **THANKS**

Contact:

**FAIRGAZE SKILLS PRIVATE LIMITED** 

WWW.FAIRGAZE.COM

INFO@FAIRGAZE.COM