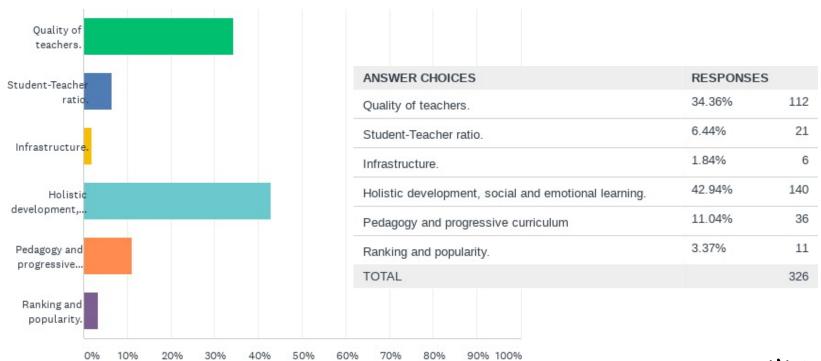

## Q1: What do you believe is the most important parameter to select a school for a child?