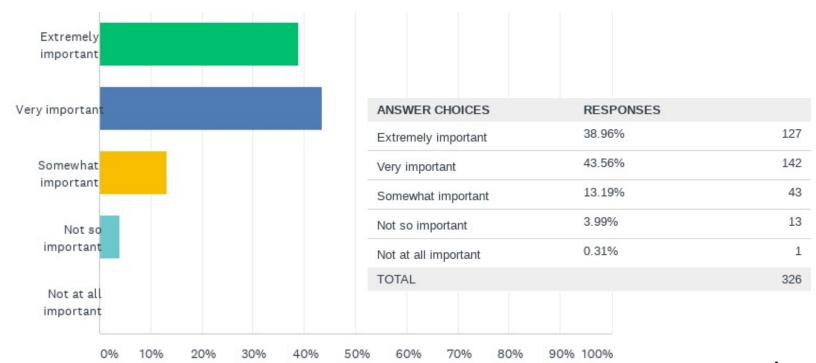

# What is the Ideal School in Lockdown?

Saturday, August 07, 2021

## Q1: What do you believe is the most important parameter to select a school for a child?





### Q2: What according to you should be an ideal school policy?





### Q3: What according to you is better for your child?





### Q4: How important do you think is conscious parenting?





#### Q5: How important do you think is co-curricular activities in a school?





# Q6: Do you take your child's opinion into consideration before you ask him/her to do something?





### Q7: Do you impose your expectations on your child?





# Q8: Do you encourage your child to speak his/her mind even if they disagrees with you?





#### Q9: How important is the Indian Value system for your child?





#### Q10: I am a





### **THANKS**

Contact:

**FAIRGAZE SKILLS PRIVATE LIMITED** 

WWW.FAIRGAZE.COM

INFO@FAIRGAZE.COM