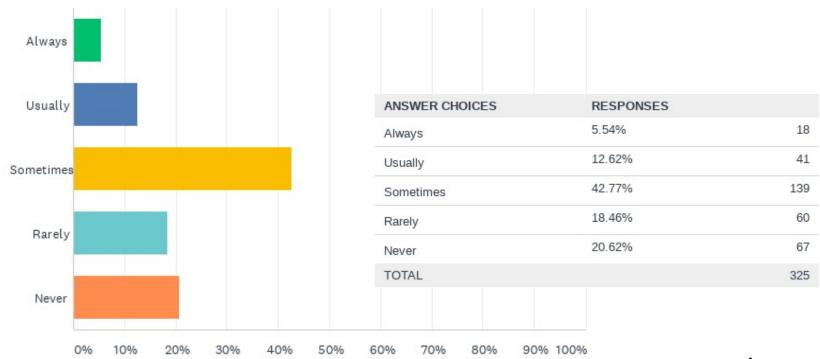

# What is the Ideal School in Lockdown?

Saturday, August 07, 2021

## Q1: What do you believe is the most important parameter to select a school for a child?





### Q2: What according to you should be an ideal school policy?





### Q3: What according to you is better for your child?





### Q4: How important do you think is conscious parenting?





#### Q5: How important do you think is co-curricular activities in a school?





# Q6: Do you take your child's opinion into consideration before you ask him/her to do something?





### Q7: Do you impose your expectations on your child?





# Q8: Do you encourage your child to speak his/her mind even if they disagrees with you?





#### Q9: How important is the Indian Value system for your child?





#### Q10: I am a





### **THANKS**

Contact:

**FAIRGAZE SKILLS PRIVATE LIMITED** 

WWW.FAIRGAZE.COM

INFO@FAIRGAZE.COM