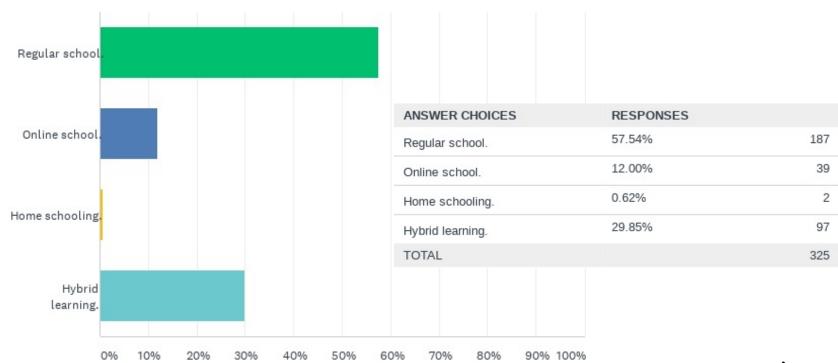

# What is the Ideal School in Lockdown?

Saturday, August 07, 2021

## Q1: What do you believe is the most important parameter to select a school for a child?





### Q2: What according to you should be an ideal school policy?





### Q3: What according to you is better for your child?





### Q4: How important do you think is conscious parenting?





#### Q5: How important do you think is co-curricular activities in a school?





# Q6: Do you take your child's opinion into consideration before you ask him/her to do something?





### Q7: Do you impose your expectations on your child?





# Q8: Do you encourage your child to speak his/her mind even if they disagrees with you?





#### Q9: How important is the Indian Value system for your child?





#### Q10: I am a





### **THANKS**

Contact:

**FAIRGAZE SKILLS PRIVATE LIMITED** 

WWW.FAIRGAZE.COM

INFO@FAIRGAZE.COM