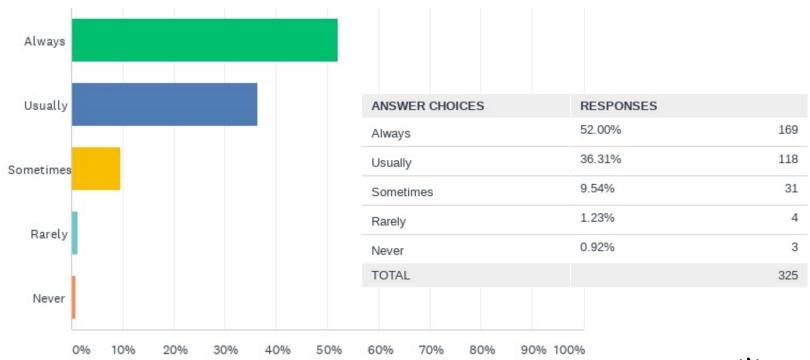

# Q6: Do you take your child's opinion into consideration before you ask him/her to do something?