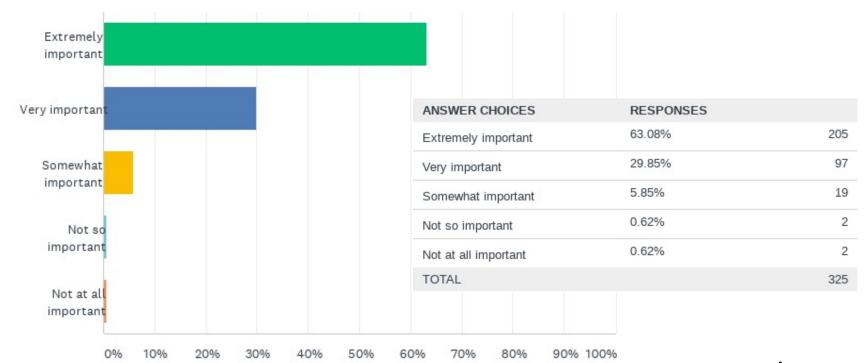

# What is the Ideal School in Lockdown?

Saturday, August 07, 2021

## Q1: What do you believe is the most important parameter to select a school for a child?





### Q2: What according to you should be an ideal school policy?





### Q3: What according to you is better for your child?





### Q4: How important do you think is conscious parenting?





#### Q5: How important do you think is co-curricular activities in a school?





# Q6: Do you take your child's opinion into consideration before you ask him/her to do something?





### Q7: Do you impose your expectations on your child?





# Q8: Do you encourage your child to speak his/her mind even if they disagrees with you?





#### Q9: How important is the Indian Value system for your child?





#### Q10: I am a





### **THANKS**

Contact:

**FAIRGAZE SKILLS PRIVATE LIMITED** 

WWW.FAIRGAZE.COM

INFO@FAIRGAZE.COM