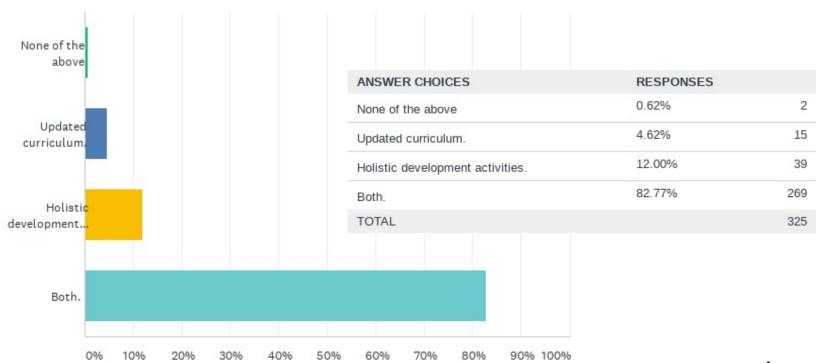

# What is the Ideal School in Lockdown?

Saturday, August 07, 2021

## Q1: What do you believe is the most important parameter to select a school for a child?





### Q2: What according to you should be an ideal school policy?





### Q3: What according to you is better for your child?





### Q4: How important do you think is conscious parenting?





#### Q5: How important do you think is co-curricular activities in a school?





# Q6: Do you take your child's opinion into consideration before you ask him/her to do something?





### Q7: Do you impose your expectations on your child?





# Q8: Do you encourage your child to speak his/her mind even if they disagrees with you?





#### Q9: How important is the Indian Value system for your child?





#### Q10: I am a





### **THANKS**

Contact:

**FAIRGAZE SKILLS PRIVATE LIMITED** 

WWW.FAIRGAZE.COM

INFO@FAIRGAZE.COM