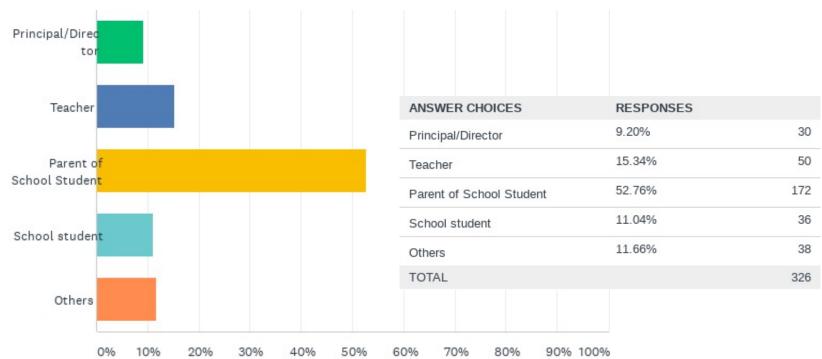

# What is the Ideal School in Lockdown?

Saturday, August 07, 2021

## Q1: What do you believe is the most important parameter to select a school for a child?





### Q2: What according to you should be an ideal school policy?





### Q3: What according to you is better for your child?





### Q4: How important do you think is conscious parenting?





#### Q5: How important do you think is co-curricular activities in a school?





# Q6: Do you take your child's opinion into consideration before you ask him/her to do something?





### Q7: Do you impose your expectations on your child?





# Q8: Do you encourage your child to speak his/her mind even if they disagrees with you?





#### Q9: How important is the Indian Value system for your child?





#### Q10: I am a





### **THANKS**

Contact:

**FAIRGAZE SKILLS PRIVATE LIMITED** 

WWW.FAIRGAZE.COM

INFO@FAIRGAZE.COM